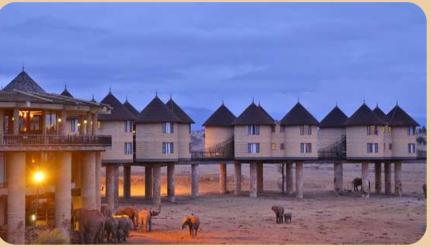

### PACKAGE HIGHLIGHTS

- Stunning views of Mount Kilimanjaro in Amboseli
- Elephant herds and Big Five sightings
- Unique stay at Salt Lick Safari Lodge with waterhole views
- Scenic game drives in Taita Hills Wildlife Sanctuary
- Breathtaking sunsets over rolling hills and savanna.