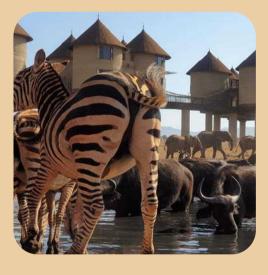

# **AMBOSELI & TSAVO CIRCUIT**

Discover Kenya's striking landscapes and wildlife on an unforgettable journey through Amboseli and the Tsavo Circuit. Begin in Amboseli, where herds of elephants roam against the dramatic backdrop of Mount Kilimanjaro. Then, venture into the vast wilderness of Tsavo, home to diverse wildlife, including the famous red elephants and breathtaking scenery. This package combines the best of Amboseli's iconic views and Tsavo's rugged beauty.

#### **PACKAGE HIGHLIGHTS**

- Panoramic Views of Mount Kilimanjaro from Amboseli National Park
- Elephant Herds in Amboseli & Tsavo with stunning backdrops
- Mzima Springs in Tsavo West crystal-clear pools with hippos and crocodiles
- Lava Flows and Scenic Vistas at Shetani Lava in Tsavo West