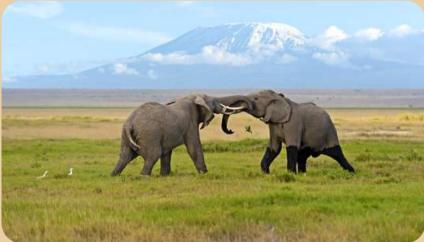

# **AMBOSELI & TSAVO CIRCUIT**

Discover Kenya's striking landscapes and wildlife on an unforgettable journey through Amboseli and the Tsavo Circuit. Begin in Amboseli, where herds of elephants roam against the dramatic backdrop of Mount Kilimanjaro. Then, venture into the vast wilderness of Tsavo, home to diverse wildlife, including the famous red elephants and breathtaking scenery. This package combines the best of Amboseli's iconic views and Tsavo's rugged beauty.

#### **PACKAGE HIGHLIGHTS**

- Panoramic Views of Mount Kilimanjaro from Amboseli National Park
- Elephant Herds in Amboseli & Tsavo with stunning backdrops
- Mzima Springs in Tsavo West crystal-clear pools with hippos and crocodiles
- Lava Flows and Scenic Vistas at Shetani Lava in Tsavo West