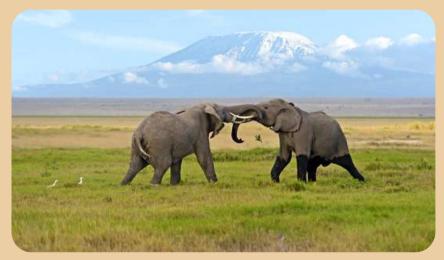

# **AMBOSELI & TSAVO CIRCUIT**

Discover Kenya's striking landscapes and wildlife on an unforgettable journey through Amboseli and the Tsavo Circuit. Begin in Amboseli, where herds of elephants roam against the dramatic backdrop of Mount Kilimanjaro. Then, venture into the vast wilderness of Tsavo, home to diverse wildlife, including the famous red elephants and breathtaking scenery. This package combines the best of Amboseli's iconic views and Tsavo's rugged beauty.

#### **PACKAGE HIGHLIGHTS**

- Panoramic Views of Mount Kilimanjaro from Amboseli National Park
- Elephant Herds in Amboseli & Tsavo with stunning backdrops
- Mzima Springs in Tsavo West crystal-clear pools with hippos and crocodiles
- Lava Flows and Scenic Vistas at Shetani Lava in Tsavo West

### PACKAGE HIGHLIGHTS

- Stunning views of Mount Kilimanjaro in Amboseli
- Elephant herds and Big Five sightings
- Unique stay at Salt Lick Safari Lodge with waterhole views
- Scenic game drives in Taita Hills Wildlife Sanctuary
- Breathtaking sunsets over rolling hills and savanna.