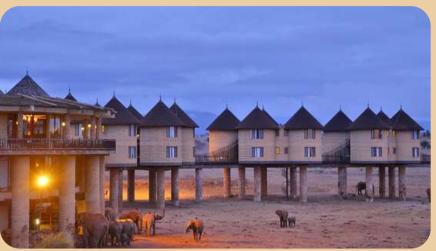

### PACKAGE HIGHLIGHTS

- Stunning views of Mount Kilimanjaro in Amboseli
- Elephant herds and Big Five sightings
- Unique stay at Salt Lick Safari Lodge with waterhole views
- Scenic game drives in Taita Hills Wildlife Sanctuary
- Breathtaking sunsets over rolling hills and savanna.