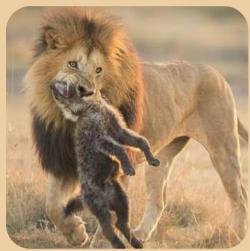

# **AMBOSELI & TSAVO CIRCUIT**

Discover Kenya's striking landscapes and wildlife on an unforgettable journey through Amboseli and the Tsavo Circuit. Begin in Amboseli, where herds of elephants roam against the dramatic backdrop of Mount Kilimanjaro. Then, venture into the vast wilderness of Tsavo, home to diverse wildlife, including the famous red elephants and breathtaking scenery. This package combines the best of Amboseli's iconic views and Tsavo's rugged beauty.