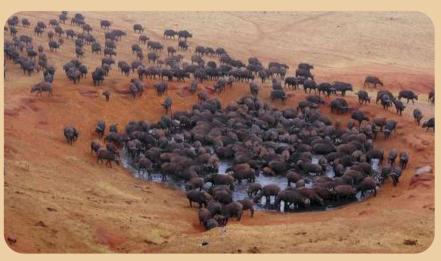

# **AMBOSELI & TSAVO CIRCUIT**

Discover Kenya's striking landscapes and wildlife on an unforgettable journey through Amboseli and the Tsavo Circuit. Begin in Amboseli, where herds of elephants roam against the dramatic backdrop of Mount Kilimanjaro. Then, venture into the vast wilderness of Tsavo, home to diverse wildlife, including the famous red elephants and breathtaking scenery. This package combines the best of Amboseli's iconic views and Tsavo's rugged beauty.

#### **PACKAGE HIGHLIGHTS**

- Panoramic Views of Mount Kilimanjaro from Amboseli National Park
- Elephant Herds in Amboseli & Tsavo with stunning backdrops
- Mzima Springs in Tsavo West crystal-clear pools with hippos and crocodiles
- Lava Flows and Scenic Vistas at Shetani Lava in Tsavo West